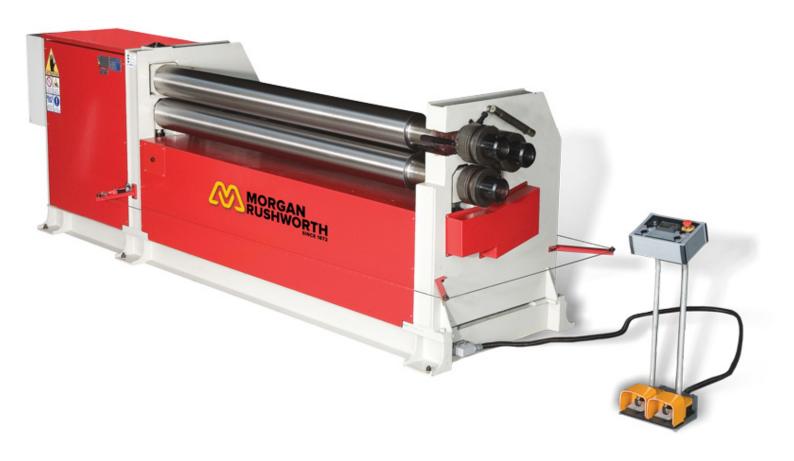

## MORGAN RUSHWORTH ASBR 1600/140 POWERED BENDING ROLLERS

ASBR model pictured with optional extended rolls for section rolling

The Morgan Rushworth ASBR Powered Bending Rolls build on the heavy duty design of the smaller SBR models by adding standard features such as powered pre-bending roll adjustment and option to extend the roll shafts to accept profile bending rolls. The asymmetric design provides pre-bending capability on the machine and the top slip roll allows quick removal of cylindrical components. An optional digital read out can be fitted to the pre-bending roll for repeatability.

### **FEATURES**

- $\circ\;$  Powered top and bottom rolls with foot operated forward and reverse control
- o Induction hardened rolls
- Braked motor
- Cast iron end frames
- o Manual pinching of bottom roll
- o Powered adjustment of the pre-bending roll
- o Top slip roll for removal of complete cylinders
- o Cone bending device

### **OPTIONS**

- o Digital read out for pre-bending roll position
- o Powered pinching of the lower roll
- o Extended roll shafts for optional profile bending rolls
- o Profile rolls to suit extended roll shafts