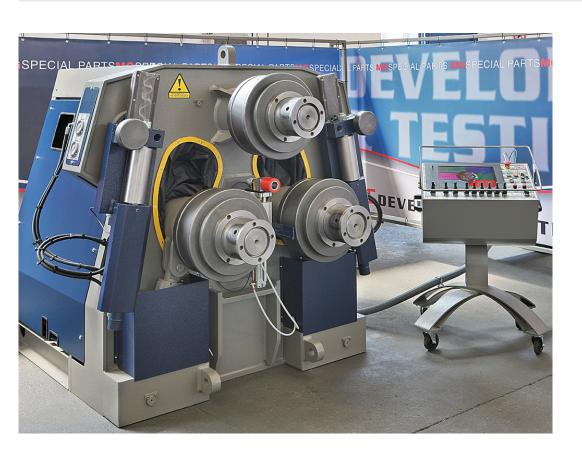

## MG AR 60M HYDRAULIC SECTION RING ROLLING MACHINE

The MG AR Line section rolls are available in a huge range of capacities from 60mm shaft diameter up to an enormous 540mm shaft diameter; this model AR530 weighs in at an incredible 297 tonnes and has the capacity to roll beams of up to 1000mm. These superb quality Italian built machines are of a double pre-bending design and feature three rolls individually driven by powerful hydraulic motors via planetary gearboxes. The universal rolls supplied can roll a whole spectrum of standard sections and profiles, while special tooling is available for tubes or specific profiles. A wide range of optional equipment is offered including special attachments for the rolling of spirals and a very user friendly touch screen NC control.

## **FEATURES**

- o Double pre-bending design
- o All three rolls driven for excellent traction
- o Rolls driven by powerful hydraulic motors with planetary gearboxes
- o Universal hardened rolls suitable to roll a wide range of profiles
- o Smooth rolls ensure minimal material marking
- o Permanent lubrication to main machine components during manufacture
- o Double spherical roller bearings for rolls shafts in place of traditional bushes
- Works in either horizontal or vertical orientation
- o Manual lateral guide rolls with movement in 3 axis
- Moveable control panel
- o Digital read outs indicating both lower roll positions

## **OPTIONS**

- o Special rolls for tubes and other profiles
- o Special rolls in nylon for sensitive materials
- NC Control Unit

| TECHNICAL INFO | DRMATION |
|----------------|----------|

| MODEL                                                                                                                                                                                                                                                                                                                                                                                                                                                                                                                                                                                                                                                                                                                                                                                                                                                                                                                                                                                                                                                                                                                                                                                                                                                                                                                                                                                                                                                                                                                                                                                                                                                                                                                                                                                                                                                                                                                                                                                                                                                                                                                          |             |         | 305 HV      |
|--------------------------------------------------------------------------------------------------------------------------------------------------------------------------------------------------------------------------------------------------------------------------------------------------------------------------------------------------------------------------------------------------------------------------------------------------------------------------------------------------------------------------------------------------------------------------------------------------------------------------------------------------------------------------------------------------------------------------------------------------------------------------------------------------------------------------------------------------------------------------------------------------------------------------------------------------------------------------------------------------------------------------------------------------------------------------------------------------------------------------------------------------------------------------------------------------------------------------------------------------------------------------------------------------------------------------------------------------------------------------------------------------------------------------------------------------------------------------------------------------------------------------------------------------------------------------------------------------------------------------------------------------------------------------------------------------------------------------------------------------------------------------------------------------------------------------------------------------------------------------------------------------------------------------------------------------------------------------------------------------------------------------------------------------------------------------------------------------------------------------------|-------------|---------|-------------|
| Flat Bar on Edge at 800mm                                                                                                                                                                                                                                                                                                                                                                                                                                                                                                                                                                                                                                                                                                                                                                                                                                                                                                                                                                                                                                                                                                                                                                                                                                                                                                                                                                                                                                                                                                                                                                                                                                                                                                                                                                                                                                                                                                                                                                                                                                                                                                      | Ø           | mm      | 80 x 18     |
| Flat Bar as Flat at 600mm Ø                                                                                                                                                                                                                                                                                                                                                                                                                                                                                                                                                                                                                                                                                                                                                                                                                                                                                                                                                                                                                                                                                                                                                                                                                                                                                                                                                                                                                                                                                                                                                                                                                                                                                                                                                                                                                                                                                                                                                                                                                                                                                                    | i           | mm      | 120 x 25    |
| Square Bar at 500mm Ø                                                                                                                                                                                                                                                                                                                                                                                                                                                                                                                                                                                                                                                                                                                                                                                                                                                                                                                                                                                                                                                                                                                                                                                                                                                                                                                                                                                                                                                                                                                                                                                                                                                                                                                                                                                                                                                                                                                                                                                                                                                                                                          |             | mm      | 45          |
| Round Bar at 600mm Ø                                                                                                                                                                                                                                                                                                                                                                                                                                                                                                                                                                                                                                                                                                                                                                                                                                                                                                                                                                                                                                                                                                                                                                                                                                                                                                                                                                                                                                                                                                                                                                                                                                                                                                                                                                                                                                                                                                                                                                                                                                                                                                           |             | mm      | 55          |
| December 1 and 1 a |             | 101.6 x |             |
| Round Tube at 2000mm Ø *                                                                                                                                                                                                                                                                                                                                                                                                                                                                                                                                                                                                                                                                                                                                                                                                                                                                                                                                                                                                                                                                                                                                                                                                                                                                                                                                                                                                                                                                                                                                                                                                                                                                                                                                                                                                                                                                                                                                                                                                                                                                                                       |             | mm      | 2.3         |
| Round Tube at 750mm Ø *                                                                                                                                                                                                                                                                                                                                                                                                                                                                                                                                                                                                                                                                                                                                                                                                                                                                                                                                                                                                                                                                                                                                                                                                                                                                                                                                                                                                                                                                                                                                                                                                                                                                                                                                                                                                                                                                                                                                                                                                                                                                                                        |             | mm      | 76.1 x 4.5  |
| Rectangular Hollow Section                                                                                                                                                                                                                                                                                                                                                                                                                                                                                                                                                                                                                                                                                                                                                                                                                                                                                                                                                                                                                                                                                                                                                                                                                                                                                                                                                                                                                                                                                                                                                                                                                                                                                                                                                                                                                                                                                                                                                                                                                                                                                                     | at 1000mm Ø | mm      | 70 x 20 x 3 |
| Square Hollow Section at 15                                                                                                                                                                                                                                                                                                                                                                                                                                                                                                                                                                                                                                                                                                                                                                                                                                                                                                                                                                                                                                                                                                                                                                                                                                                                                                                                                                                                                                                                                                                                                                                                                                                                                                                                                                                                                                                                                                                                                                                                                                                                                                    | 600mm Ø     | mm      | 50 x 50 x 3 |
| Angle Iron Toe Out at 1800r                                                                                                                                                                                                                                                                                                                                                                                                                                                                                                                                                                                                                                                                                                                                                                                                                                                                                                                                                                                                                                                                                                                                                                                                                                                                                                                                                                                                                                                                                                                                                                                                                                                                                                                                                                                                                                                                                                                                                                                                                                                                                                    | nm Ø        | mm      | 60 x 60 x 6 |
| Angle Iron Toe In at 1000mr                                                                                                                                                                                                                                                                                                                                                                                                                                                                                                                                                                                                                                                                                                                                                                                                                                                                                                                                                                                                                                                                                                                                                                                                                                                                                                                                                                                                                                                                                                                                                                                                                                                                                                                                                                                                                                                                                                                                                                                                                                                                                                    | n Ø         | mm      | 60 x 60 x 6 |
| Tee Section Toe Out at 100                                                                                                                                                                                                                                                                                                                                                                                                                                                                                                                                                                                                                                                                                                                                                                                                                                                                                                                                                                                                                                                                                                                                                                                                                                                                                                                                                                                                                                                                                                                                                                                                                                                                                                                                                                                                                                                                                                                                                                                                                                                                                                     | Omm Ø       | mm      | 60 x 60 x 6 |
| Tee Section Toe In at 1000r                                                                                                                                                                                                                                                                                                                                                                                                                                                                                                                                                                                                                                                                                                                                                                                                                                                                                                                                                                                                                                                                                                                                                                                                                                                                                                                                                                                                                                                                                                                                                                                                                                                                                                                                                                                                                                                                                                                                                                                                                                                                                                    | nm Ø        | mm      | 60 x 60 x 6 |
| Tee Section Toe Up/Down a                                                                                                                                                                                                                                                                                                                                                                                                                                                                                                                                                                                                                                                                                                                                                                                                                                                                                                                                                                                                                                                                                                                                                                                                                                                                                                                                                                                                                                                                                                                                                                                                                                                                                                                                                                                                                                                                                                                                                                                                                                                                                                      | it 1000mm Ø | mm      | 60 x 60 x 6 |
| Channel Legs Out at 1000m                                                                                                                                                                                                                                                                                                                                                                                                                                                                                                                                                                                                                                                                                                                                                                                                                                                                                                                                                                                                                                                                                                                                                                                                                                                                                                                                                                                                                                                                                                                                                                                                                                                                                                                                                                                                                                                                                                                                                                                                                                                                                                      | m Ø         | mm      | UPN 80      |
| Channel Legs In at 1000mm                                                                                                                                                                                                                                                                                                                                                                                                                                                                                                                                                                                                                                                                                                                                                                                                                                                                                                                                                                                                                                                                                                                                                                                                                                                                                                                                                                                                                                                                                                                                                                                                                                                                                                                                                                                                                                                                                                                                                                                                                                                                                                      | ø           | mm      | UPN 80      |
| Maximum Section Modulus                                                                                                                                                                                                                                                                                                                                                                                                                                                                                                                                                                                                                                                                                                                                                                                                                                                                                                                                                                                                                                                                                                                                                                                                                                                                                                                                                                                                                                                                                                                                                                                                                                                                                                                                                                                                                                                                                                                                                                                                                                                                                                        |             | cm³     | 25          |
| Shaft Diameter                                                                                                                                                                                                                                                                                                                                                                                                                                                                                                                                                                                                                                                                                                                                                                                                                                                                                                                                                                                                                                                                                                                                                                                                                                                                                                                                                                                                                                                                                                                                                                                                                                                                                                                                                                                                                                                                                                                                                                                                                                                                                                                 |             | mm      | 60          |
| Roll Diameter                                                                                                                                                                                                                                                                                                                                                                                                                                                                                                                                                                                                                                                                                                                                                                                                                                                                                                                                                                                                                                                                                                                                                                                                                                                                                                                                                                                                                                                                                                                                                                                                                                                                                                                                                                                                                                                                                                                                                                                                                                                                                                                  |             | mm      | 215         |
| Rolling Speed                                                                                                                                                                                                                                                                                                                                                                                                                                                                                                                                                                                                                                                                                                                                                                                                                                                                                                                                                                                                                                                                                                                                                                                                                                                                                                                                                                                                                                                                                                                                                                                                                                                                                                                                                                                                                                                                                                                                                                                                                                                                                                                  |             | m/min   | 5           |
| Motor Power                                                                                                                                                                                                                                                                                                                                                                                                                                                                                                                                                                                                                                                                                                                                                                                                                                                                                                                                                                                                                                                                                                                                                                                                                                                                                                                                                                                                                                                                                                                                                                                                                                                                                                                                                                                                                                                                                                                                                                                                                                                                                                                    |             | kW      | 3           |
| Length                                                                                                                                                                                                                                                                                                                                                                                                                                                                                                                                                                                                                                                                                                                                                                                                                                                                                                                                                                                                                                                                                                                                                                                                                                                                                                                                                                                                                                                                                                                                                                                                                                                                                                                                                                                                                                                                                                                                                                                                                                                                                                                         |             | mm      | 1276        |
| Width                                                                                                                                                                                                                                                                                                                                                                                                                                                                                                                                                                                                                                                                                                                                                                                                                                                                                                                                                                                                                                                                                                                                                                                                                                                                                                                                                                                                                                                                                                                                                                                                                                                                                                                                                                                                                                                                                                                                                                                                                                                                                                                          |             | mm      | 956         |
| Height                                                                                                                                                                                                                                                                                                                                                                                                                                                                                                                                                                                                                                                                                                                                                                                                                                                                                                                                                                                                                                                                                                                                                                                                                                                                                                                                                                                                                                                                                                                                                                                                                                                                                                                                                                                                                                                                                                                                                                                                                                                                                                                         |             | mm      | 940         |
| Weight                                                                                                                                                                                                                                                                                                                                                                                                                                                                                                                                                                                                                                                                                                                                                                                                                                                                                                                                                                                                                                                                                                                                                                                                                                                                                                                                                                                                                                                                                                                                                                                                                                                                                                                                                                                                                                                                                                                                                                                                                                                                                                                         |             | kg      | 920         |
|                                                                                                                                                                                                                                                                                                                                                                                                                                                                                                                                                                                                                                                                                                                                                                                                                                                                                                                                                                                                                                                                                                                                                                                                                                                                                                                                                                                                                                                                                                                                                                                                                                                                                                                                                                                                                                                                                                                                                                                                                                                                                                                                |             |         |             |