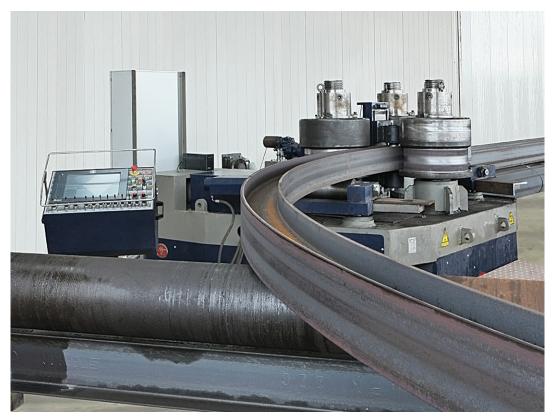

## MG AR 60M HYDRAULIC SECTION RING ROLLING MACHINE

The MG AR Line section rolls are available in a huge range of capacities from 60mm shaft diameter up to an enormous 540mm shaft diameter; this model AR530 weighs in at an incredible 297 tonnes and has the capacity to roll beams of up to 1000mm. These superb quality Italian built machines are of a double pre-bending design and feature three rolls individually driven by powerful hydraulic motors via planetary gearboxes. The universal rolls supplied can roll a whole spectrum of standard sections and profiles, while special tooling is available for tubes or specific profiles. A wide range of optional equipment is offered including special attachments for the rolling of spirals and a very user friendly touch screen NC control.

## **FEATURES**

- o Double pre-bending design
- o All three rolls driven for excellent traction
- o Rolls driven by powerful hydraulic motors with planetary gearboxes
- o Universal hardened rolls suitable to roll a wide range of profiles
- o Smooth rolls ensure minimal material marking
- o Permanent lubrication to main machine components during manufacture
- o Double spherical roller bearings for rolls shafts in place of traditional bushes
- Works in either horizontal or vertical orientation
- o Manual lateral guide rolls with movement in 3 axis
- Moveable control panel
- o Digital read outs indicating both lower roll positions