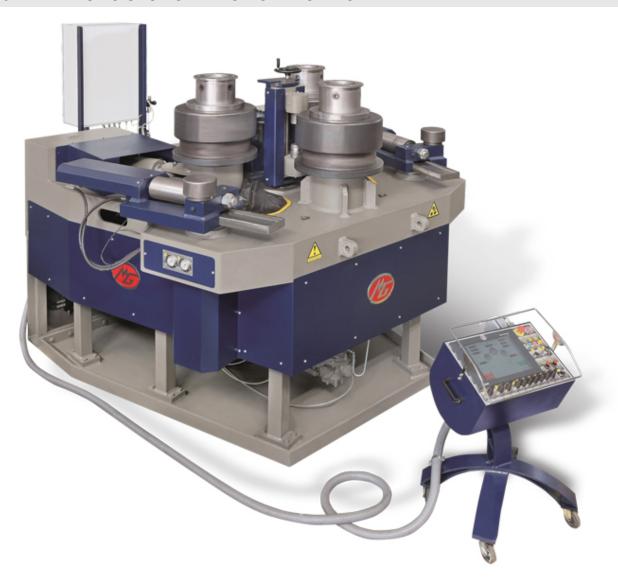

## MG AR 60M HYDRAULIC SECTION RING ROLLING MACHINE

The MG AR Line section rolls are available in a huge range of capacities from 60mm shaft diameter up to an enormous 540mm shaft diameter; this model AR530 weighs in at an incredible 297 tonnes and has the capacity to roll beams of up to 1000mm. These superb quality Italian built machines are of a double pre-bending design and feature three rolls individually driven by powerful hydraulic motors via planetary gearboxes. The universal rolls supplied can roll a whole spectrum of standard sections and profiles, while special tooling is available for tubes or specific profiles. A wide range of optional equipment is offered including special attachments for the rolling of spirals and a very user friendly touch screen NC control.

## **FEATURES**

- o Double pre-bending design
- o All three rolls driven for excellent traction
- o Rolls driven by powerful hydraulic motors with planetary gearboxes
- o Universal hardened rolls suitable to roll a wide range of profiles
- o Smooth rolls ensure minimal material marking
- o Permanent lubrication to main machine components during manufacture
- o Double spherical roller bearings for rolls shafts in place of traditional bushes
- Works in either horizontal or vertical orientation
- o Manual lateral guide rolls with movement in 3 axis
- Moveable control panel
- o Digital read outs indicating both lower roll positions

## **OPTIONS**

- o Special rolls for tubes and other profiles
- o Special rolls in nylon for sensitive materials
- NC Control Unit

| TECHNICAL INFO | DRMATION |
|----------------|----------|

| MODEL                                                                                                                                                                                                                                                                                                                                                                                                                                                                                                                                                                                                                                                                                                                                                                                                                                                                                                                                                                                                                                                                                                                                                                                                                                                                                                                                                                                                                                                                                                                                                                                                                                                                                                                                                                                                                                                                                                                                                                                                                                                                                                                          |             |         | 305 HV      |
|--------------------------------------------------------------------------------------------------------------------------------------------------------------------------------------------------------------------------------------------------------------------------------------------------------------------------------------------------------------------------------------------------------------------------------------------------------------------------------------------------------------------------------------------------------------------------------------------------------------------------------------------------------------------------------------------------------------------------------------------------------------------------------------------------------------------------------------------------------------------------------------------------------------------------------------------------------------------------------------------------------------------------------------------------------------------------------------------------------------------------------------------------------------------------------------------------------------------------------------------------------------------------------------------------------------------------------------------------------------------------------------------------------------------------------------------------------------------------------------------------------------------------------------------------------------------------------------------------------------------------------------------------------------------------------------------------------------------------------------------------------------------------------------------------------------------------------------------------------------------------------------------------------------------------------------------------------------------------------------------------------------------------------------------------------------------------------------------------------------------------------|-------------|---------|-------------|
| Flat Bar on Edge at 800mm                                                                                                                                                                                                                                                                                                                                                                                                                                                                                                                                                                                                                                                                                                                                                                                                                                                                                                                                                                                                                                                                                                                                                                                                                                                                                                                                                                                                                                                                                                                                                                                                                                                                                                                                                                                                                                                                                                                                                                                                                                                                                                      | Ø           | mm      | 80 x 18     |
| Flat Bar as Flat at 600mm Ø                                                                                                                                                                                                                                                                                                                                                                                                                                                                                                                                                                                                                                                                                                                                                                                                                                                                                                                                                                                                                                                                                                                                                                                                                                                                                                                                                                                                                                                                                                                                                                                                                                                                                                                                                                                                                                                                                                                                                                                                                                                                                                    | i           | mm      | 120 x 25    |
| Square Bar at 500mm Ø                                                                                                                                                                                                                                                                                                                                                                                                                                                                                                                                                                                                                                                                                                                                                                                                                                                                                                                                                                                                                                                                                                                                                                                                                                                                                                                                                                                                                                                                                                                                                                                                                                                                                                                                                                                                                                                                                                                                                                                                                                                                                                          |             | mm      | 45          |
| Round Bar at 600mm Ø                                                                                                                                                                                                                                                                                                                                                                                                                                                                                                                                                                                                                                                                                                                                                                                                                                                                                                                                                                                                                                                                                                                                                                                                                                                                                                                                                                                                                                                                                                                                                                                                                                                                                                                                                                                                                                                                                                                                                                                                                                                                                                           |             | mm      | 55          |
| December 1 and 1 a |             | 101.6 x |             |
| Round Tube at 2000mm Ø *                                                                                                                                                                                                                                                                                                                                                                                                                                                                                                                                                                                                                                                                                                                                                                                                                                                                                                                                                                                                                                                                                                                                                                                                                                                                                                                                                                                                                                                                                                                                                                                                                                                                                                                                                                                                                                                                                                                                                                                                                                                                                                       |             | mm      | 2.3         |
| Round Tube at 750mm Ø *                                                                                                                                                                                                                                                                                                                                                                                                                                                                                                                                                                                                                                                                                                                                                                                                                                                                                                                                                                                                                                                                                                                                                                                                                                                                                                                                                                                                                                                                                                                                                                                                                                                                                                                                                                                                                                                                                                                                                                                                                                                                                                        |             | mm      | 76.1 x 4.5  |
| Rectangular Hollow Section                                                                                                                                                                                                                                                                                                                                                                                                                                                                                                                                                                                                                                                                                                                                                                                                                                                                                                                                                                                                                                                                                                                                                                                                                                                                                                                                                                                                                                                                                                                                                                                                                                                                                                                                                                                                                                                                                                                                                                                                                                                                                                     | at 1000mm Ø | mm      | 70 x 20 x 3 |
| Square Hollow Section at 15                                                                                                                                                                                                                                                                                                                                                                                                                                                                                                                                                                                                                                                                                                                                                                                                                                                                                                                                                                                                                                                                                                                                                                                                                                                                                                                                                                                                                                                                                                                                                                                                                                                                                                                                                                                                                                                                                                                                                                                                                                                                                                    | 600mm Ø     | mm      | 50 x 50 x 3 |
| Angle Iron Toe Out at 1800r                                                                                                                                                                                                                                                                                                                                                                                                                                                                                                                                                                                                                                                                                                                                                                                                                                                                                                                                                                                                                                                                                                                                                                                                                                                                                                                                                                                                                                                                                                                                                                                                                                                                                                                                                                                                                                                                                                                                                                                                                                                                                                    | nm Ø        | mm      | 60 x 60 x 6 |
| Angle Iron Toe In at 1000mr                                                                                                                                                                                                                                                                                                                                                                                                                                                                                                                                                                                                                                                                                                                                                                                                                                                                                                                                                                                                                                                                                                                                                                                                                                                                                                                                                                                                                                                                                                                                                                                                                                                                                                                                                                                                                                                                                                                                                                                                                                                                                                    | n Ø         | mm      | 60 x 60 x 6 |
| Tee Section Toe Out at 100                                                                                                                                                                                                                                                                                                                                                                                                                                                                                                                                                                                                                                                                                                                                                                                                                                                                                                                                                                                                                                                                                                                                                                                                                                                                                                                                                                                                                                                                                                                                                                                                                                                                                                                                                                                                                                                                                                                                                                                                                                                                                                     | Omm Ø       | mm      | 60 x 60 x 6 |
| Tee Section Toe In at 1000r                                                                                                                                                                                                                                                                                                                                                                                                                                                                                                                                                                                                                                                                                                                                                                                                                                                                                                                                                                                                                                                                                                                                                                                                                                                                                                                                                                                                                                                                                                                                                                                                                                                                                                                                                                                                                                                                                                                                                                                                                                                                                                    | nm Ø        | mm      | 60 x 60 x 6 |
| Tee Section Toe Up/Down a                                                                                                                                                                                                                                                                                                                                                                                                                                                                                                                                                                                                                                                                                                                                                                                                                                                                                                                                                                                                                                                                                                                                                                                                                                                                                                                                                                                                                                                                                                                                                                                                                                                                                                                                                                                                                                                                                                                                                                                                                                                                                                      | it 1000mm Ø | mm      | 60 x 60 x 6 |
| Channel Legs Out at 1000m                                                                                                                                                                                                                                                                                                                                                                                                                                                                                                                                                                                                                                                                                                                                                                                                                                                                                                                                                                                                                                                                                                                                                                                                                                                                                                                                                                                                                                                                                                                                                                                                                                                                                                                                                                                                                                                                                                                                                                                                                                                                                                      | m Ø         | mm      | UPN 80      |
| Channel Legs In at 1000mm                                                                                                                                                                                                                                                                                                                                                                                                                                                                                                                                                                                                                                                                                                                                                                                                                                                                                                                                                                                                                                                                                                                                                                                                                                                                                                                                                                                                                                                                                                                                                                                                                                                                                                                                                                                                                                                                                                                                                                                                                                                                                                      | ø           | mm      | UPN 80      |
| Maximum Section Modulus                                                                                                                                                                                                                                                                                                                                                                                                                                                                                                                                                                                                                                                                                                                                                                                                                                                                                                                                                                                                                                                                                                                                                                                                                                                                                                                                                                                                                                                                                                                                                                                                                                                                                                                                                                                                                                                                                                                                                                                                                                                                                                        |             | cm³     | 25          |
| Shaft Diameter                                                                                                                                                                                                                                                                                                                                                                                                                                                                                                                                                                                                                                                                                                                                                                                                                                                                                                                                                                                                                                                                                                                                                                                                                                                                                                                                                                                                                                                                                                                                                                                                                                                                                                                                                                                                                                                                                                                                                                                                                                                                                                                 |             | mm      | 60          |
| Roll Diameter                                                                                                                                                                                                                                                                                                                                                                                                                                                                                                                                                                                                                                                                                                                                                                                                                                                                                                                                                                                                                                                                                                                                                                                                                                                                                                                                                                                                                                                                                                                                                                                                                                                                                                                                                                                                                                                                                                                                                                                                                                                                                                                  |             | mm      | 215         |
| Rolling Speed                                                                                                                                                                                                                                                                                                                                                                                                                                                                                                                                                                                                                                                                                                                                                                                                                                                                                                                                                                                                                                                                                                                                                                                                                                                                                                                                                                                                                                                                                                                                                                                                                                                                                                                                                                                                                                                                                                                                                                                                                                                                                                                  |             | m/min   | 5           |
| Motor Power                                                                                                                                                                                                                                                                                                                                                                                                                                                                                                                                                                                                                                                                                                                                                                                                                                                                                                                                                                                                                                                                                                                                                                                                                                                                                                                                                                                                                                                                                                                                                                                                                                                                                                                                                                                                                                                                                                                                                                                                                                                                                                                    |             | kW      | 3           |
| Length                                                                                                                                                                                                                                                                                                                                                                                                                                                                                                                                                                                                                                                                                                                                                                                                                                                                                                                                                                                                                                                                                                                                                                                                                                                                                                                                                                                                                                                                                                                                                                                                                                                                                                                                                                                                                                                                                                                                                                                                                                                                                                                         |             | mm      | 1276        |
| Width                                                                                                                                                                                                                                                                                                                                                                                                                                                                                                                                                                                                                                                                                                                                                                                                                                                                                                                                                                                                                                                                                                                                                                                                                                                                                                                                                                                                                                                                                                                                                                                                                                                                                                                                                                                                                                                                                                                                                                                                                                                                                                                          |             | mm      | 956         |
| Height                                                                                                                                                                                                                                                                                                                                                                                                                                                                                                                                                                                                                                                                                                                                                                                                                                                                                                                                                                                                                                                                                                                                                                                                                                                                                                                                                                                                                                                                                                                                                                                                                                                                                                                                                                                                                                                                                                                                                                                                                                                                                                                         |             | mm      | 940         |
| Weight                                                                                                                                                                                                                                                                                                                                                                                                                                                                                                                                                                                                                                                                                                                                                                                                                                                                                                                                                                                                                                                                                                                                                                                                                                                                                                                                                                                                                                                                                                                                                                                                                                                                                                                                                                                                                                                                                                                                                                                                                                                                                                                         |             | kg      | 920         |
|                                                                                                                                                                                                                                                                                                                                                                                                                                                                                                                                                                                                                                                                                                                                                                                                                                                                                                                                                                                                                                                                                                                                                                                                                                                                                                                                                                                                                                                                                                                                                                                                                                                                                                                                                                                                                                                                                                                                                                                                                                                                                                                                |             |         |             |